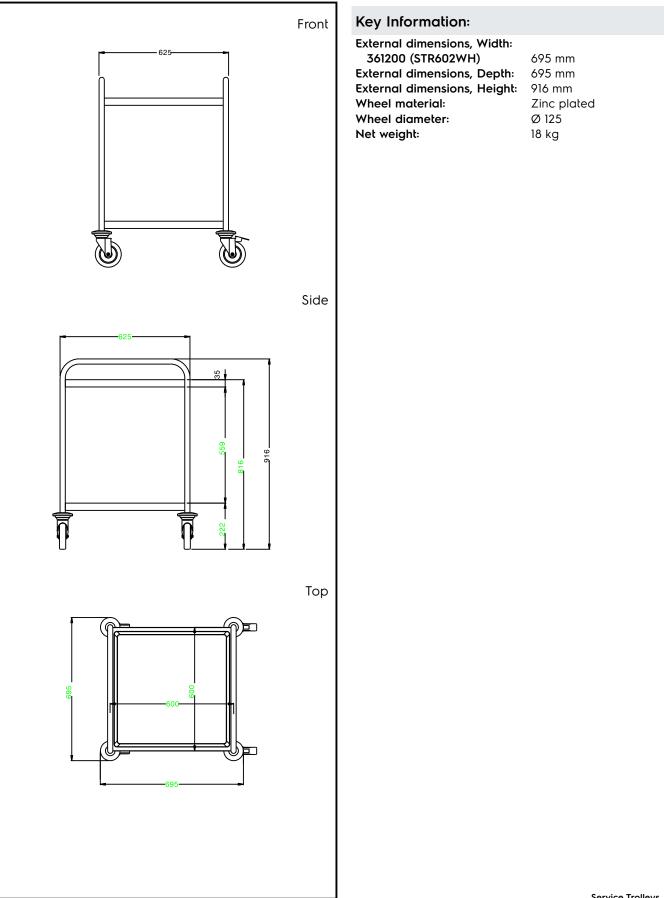

#### Item No.

Constructed in 304 AISI stainless steel. Framework in mm25 tubing, completely welded. Seamless, sound-absorbing, shelves with double-folded edges. Shelves are welded to the framework. The handles are an extension of the load-bearing frame. N. 4 swivelling castors, two with brakes, mm125 in diameter, fitted with plastic bumpers. Shelves size mm600x600. Load capacity: 100 kg, uniformly distributed.

### **Main Features**

- Framework in 25 mm tubing, completely welded.
- Load capacity of 100 kg uniformly distributed.
- Seamless sound-absorbing shelves with double-folded edges welded to the framework.
- Shelves size 600x600 mm.
- Strong, ergonomic handle is an extension of the load-bearing frame.
- 4 pivoting Ø 125 mm wheels, 2 of which with brakes, fitted with plastic bumpers